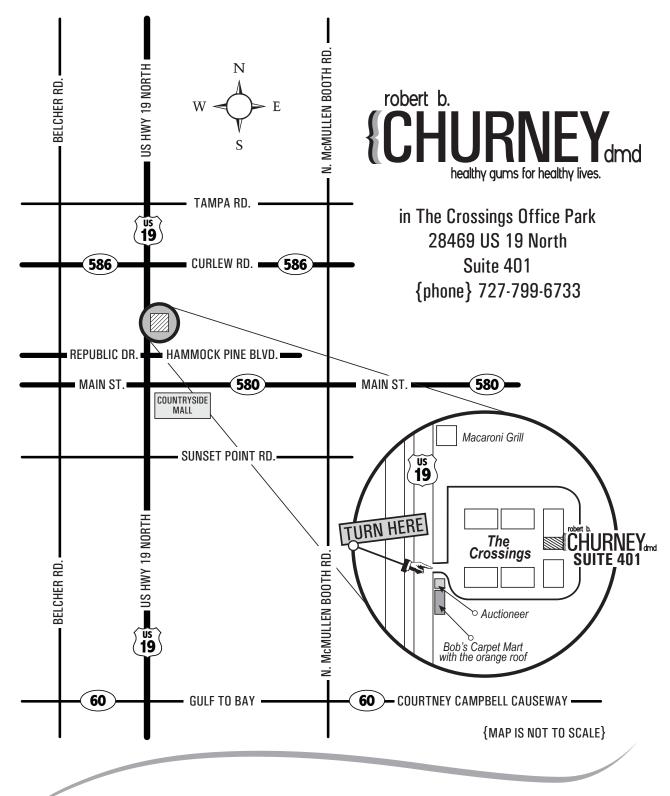

## {\*PLEASE NOTE:}

The Crossings shares the same driveway with the Auctioneer. (There is no light at the turn.)

## {DIRECTIONS FROM NORTH}

Take US 19 South. Go 1.25 miles after the Curlew intersection and MAKE A U-TURN at Republic Dr./Hammock Pine Blvd. RIGHT TURN into Auctioneer driveway. Follow drive around to back — Suite #401\*

## {DIRECTIONS FROM SOUTH}

Take US 19 North. Go past Countryside Mall. The next light will be Republic Drive/Hammock Pines Blvd. Travel .25 miles north. TURN RIGHT into Auctioneer driveway after Bob's Carpet Mart. (Look for the orange roof.) Follow drive around to back — Suite #401\*